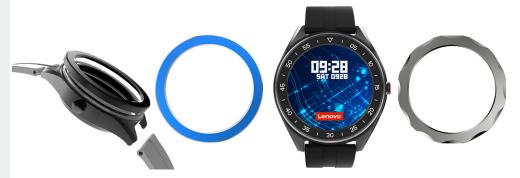

## Lenovo R1 Smartwatch with Lenovo Sport App suitable for Android and iOS also links to apple health automatically and change design with your preferred style

R1 Classic full round style smartwatch tells the time, tracks your steps, monitors your health, keeps you connected, also directly on Apple health, displays your calls and keeps you active, including 7 different sport modes. Our first DIY design includes 3 interchangle bezels and 2 straps changing the look to match your day, your mood.

## PRODUCT SPECIFICATION:

| Model:             | R1                                                |
|--------------------|---------------------------------------------------|
| Screen Type:       | TFT                                               |
| Screen Size:       | 1.3 Inch                                          |
| Screen Strength:   | 7H Tempered Glass                                 |
| Operating Mode:    | Full Touch                                        |
| Bluetooth Version: | Bluetooth 4.0                                     |
| Waterproof:        | IP68 - 3 ATM                                      |
| RAM:               | 64KB                                              |
| ROM:               | 512KB                                             |
| Cell Type:         | Lithium Polymer                                   |
| Battery size:      | 280mAh                                            |
| Charging time:     | 2-3 hours                                         |
| Standby time:      | 30 days                                           |
| Compatability:     | Android 4.4 & Apple iOS 8.0 and above             |
| Case material:     | Metal Zinc Alloy                                  |
| Strap Material:    | Silicone strap                                    |
| Shape of dial:     | Round                                             |
| App Support:       | Apple Health - iOS, Lenovo Sports - iOS / Android |