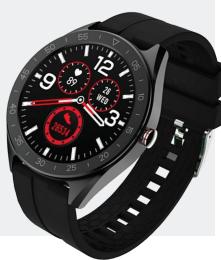

## Lenovo R1 Smartwatch with Lenovo Sport App suitable for Android and iOS also links to apple health automatically and change design with your preferred style

R1 Classic full round style smartwatch tells the time, tracks your steps, monitors your health, keeps you connected, also directly on Apple health, displays your calls and keeps you active, including 7 different sport modes. Our first DIY design includes 3 interchangle bezels and 2 straps changing the look to match your day, your mood.

## PRODUCT SPECIFICATION:

| Model:             | R1                                                |
|--------------------|---------------------------------------------------|
| Screen Type:       | TFT                                               |
| Screen Size:       | 1.3 Inch                                          |
| Screen Strength:   | 7H Tempered Glass                                 |
| Operating Mode:    | Full Touch                                        |
| Bluetooth Version: | Bluetooth 4.0                                     |
| Waterproof:        | IP68 - 3 ATM                                      |
| RAM:               | 64KB                                              |
| ROM:               | 512KB                                             |
| Cell Type:         | Lithium Polymer                                   |
| Battery size:      | 280mAh                                            |
| Charging time:     | 2-3 hours                                         |
| Standby time:      | 30 days                                           |
| Compatability:     | Android 4.4 & Apple iOS 8.0 and above             |
| Case material:     | Metal Zinc Alloy                                  |
| Strap Material:    | Silicone strap                                    |
| Shape of dial:     | Round                                             |
| App Support:       | Apple Health - iOS, Lenovo Sports - iOS / Android |