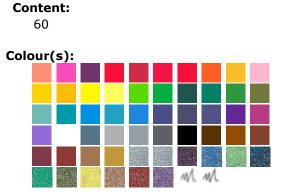

# 60312904 - TIN 60 COLOUR PENCILS - SUPER SIXTIES BEETLE

Tin containing 60 colouring and drawing products. 44 colour pencils, 12 metallic colour pencils (black wood), 2 graphite pencils, 1 eraser and 1 pencil sharpener.

#### Sales features

- A basic colour pencil with good colour production, easy to sharpen.
- Guarantee for hours of colouring fun.
- Complete range of colours.