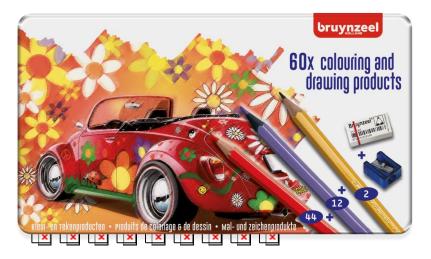

# 60312904 - TIN 60 COLOUR PENCILS - SUPER SIXTIES BEETLE

Tin containing 60 colouring and drawing products. 44 colour pencils, 12 metallic colour pencils (black wood), 2 graphite pencils, 1 eraser and 1 pencil sharpener.