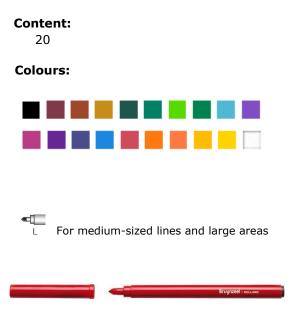

# 60124020 - BZL/BRUYNZEEL 20 SUPER FELT TIPS

High-quality Bruynzeel coloured felt tips. With white eraser felt tip for special effects.

## **Product benefits**

- The special tip allows you to colour with thin and thick strokes.
- Erasable and can be washed out after use of the white eraser felt tip.
- Tips cannot be pressed in.