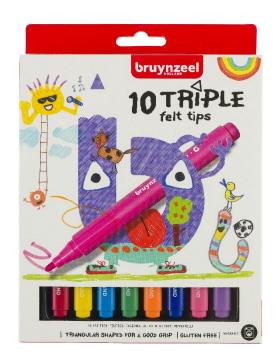

# 60119012 - BZL/BRUYNZEEL 10 TRIPLE FELT TIPS

The most educational fibre tip pen for those just beginning to draw, thanks to the special triangular shape which allows children to hold the pencil properly.

#### **Product benefits**

- Ergonomic triangular grip.
- The ink will wash out of most fabrics.
- 10 bright colours.

## Sales features

- An absolute must within a children's colouring range and part of an extensive children's colouring product line.
- Reliable Bruynzeel quality.