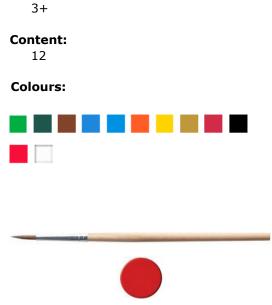

# 60152012 - BZL/BRUYNZEEL 12 WATERCOLOUR PAINT DOTS

12 different colours of watercolour, paintbrush included. Ideal for those just learning to paint.

### **Product benefits**

- 12 amazing colours.
- The colours can be easily mixed.
- In handy storage case.