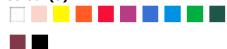

## 60313012 - BRUYNZEEL EXPRESSION WATER COLOUR PENCIL SET12

12 high quality water colour pencils with a strong, thick 2.9mm core manufactured from quality pigments for good colour transfer and complete solubility in water. Can be applied both wet and dry. Paintbrush included.

## Colour(s):

2,9 mm Hexagonal pencil with 2,9 mm core

Harmonised Statistic Code: 96091090