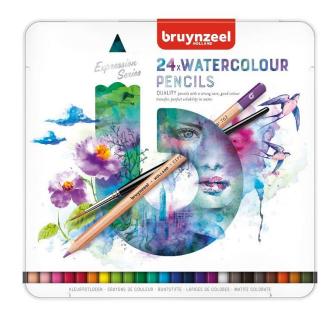

# 60313024 - BZL EXPRESSION WATERCOLOUR PENCIL SET 24

24 high quality watercolour pencils with a strong, thick 2.9mm core manufactured from quality pigments for good colour transfer and complete solubility in water. Can be applied both wet and dry. Paintbrush included.

### **Product benefits**

- High quality pigments for good colour transfer and complete solubility in water.
- Strong, thick 2.9mm core
- Can be applied both wet and dry.

#### Sales features

- Paintbrush included.
- Tried and trusted Bruynzeel quality.

#### **Content:**

24