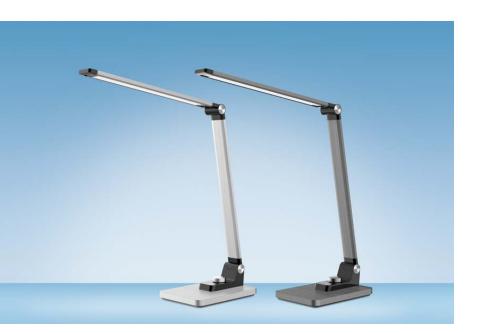

## Breeze

- The light intensity is continously adjustable (10 ~ 100 %) by means of a rotary knob
- Choice of 3 colour temperatures
- Memory function
- Automatic switch-off function after 90 sec.
- Luminaire head can be rotated by + / 80° and tilted by 180°

Material: Aluminium, ABS

Packaging: white packaging with coloured label

Light source: energy efficiency class: E

Model identifier: breez0010010x

Item number: 41-5011.103 grey metallic

41-5011.104 brushed silver