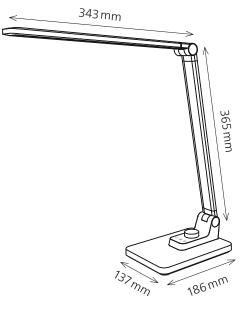

Colour rendering index (CRI): > 80

 Life time:
 30 000 hours

 Extension:
 max. 680 mm

 Height:
 max. 440 mm

 Base:
 137 x 186 mm

 Head of lamp:
 43 x 343 mm

 Cable length:
 1.3 m

 Net weight:
 0.85 kg