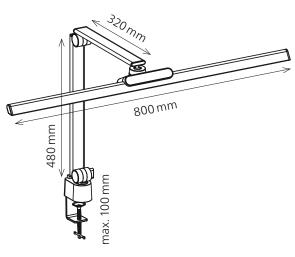

Maximum illuminance: 1600 Lux (measuring distance 40 cm, 4000 Kelvin)

Colour rendering index (CRI): > 90

 $\begin{array}{lll} \text{Life time:} & 40\,000 \text{ hours} \\ \text{Extension:} & \text{max. 660 mm} \\ \text{Height:} & \text{max. 770 mm} \\ \text{Arm length:} & 480\,\text{mm} \times 320\,\text{mm} \end{array}$ 

Clamp:  $75 \,\text{mm} \times 45 \,\text{mm}$ , opening  $0-100 \,\text{mm}$ 

Head of lamp:  $800 \times 30 \text{ mm } (L \times w)$ 

Cable length: 1.55 m Net weight: 1.23 kg

Material: ABS, aluminium, metal