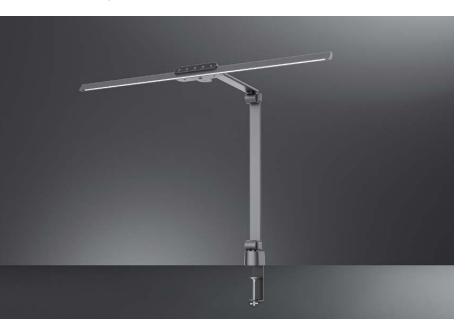

## Flow

- LED screen luminaire with a large lamp head
- Adjustable light intensity
- 5 different levels of color temperature selectable between 2700-6000 Kelvin
- Light sensor for brightness adjustment
- Automatic switch-off after 50 minutes
- Memory function