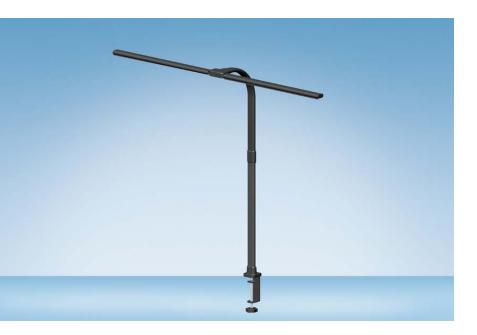

## Nova

- LED luminaire with clamp and double head for flexible light orientation
- Control buttons on the lamp head
- Automatic switch-off after 40 minutes
- Variable and changeable colour temperature
- Memory function

## **Technical data**

Power: 20 W

Weighted energy consumption: 20 kWh / 1000 h

Voltage: 220 – 240 V AC, 50 – 60 Hz

Luminous flux:1200 LumenLuminous efficacy:60 Lumen / WattColour temperature:3000-6500 Kelvin