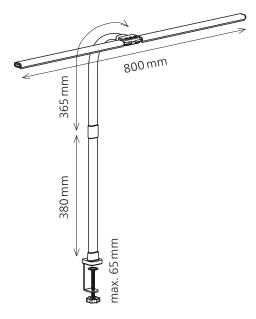

Maximum illuminance: 2300 Lux (measuring distance 50 cm)

Colour rendering index (CRI): > 80

Life time: 30 000 hours Extension: max. 770 mm Height: max. 735 mm

Arm length:  $380 \, \text{mm} \, \text{pole} + 365 \, \text{mm} \, \text{gooseneck}$  Clamp:  $42 \times 42 \, \text{mm}$ ; span width:  $0-65 \, \text{mm}$ 

Head of lamp:  $27 \times 800 \, \text{mm}$  unfolded

Cable length:1.8 mNet weight:0.85 kgMaterial:ABS, iron

Packaging: brown packaging with coloured label

Light source: energy efficiency class: F

Model identifier: nova000100008