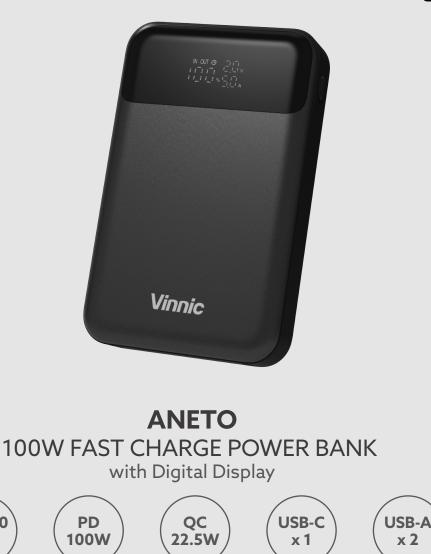

# Vinnic

## **TECHNICAL SPECIFICATIONS**

20,000

mAh

#### **Battery Capacity**

20000mAh 3.7V/74Wh

#### **Power Input**

Type-C1 Input: 5V---3A, 9V---3A, 12V---3A, 15V---3A, 20V---3A (60W Max)

#### **Power Output**

Type-C1 Output: 5V---3A, 9V---3A, 12V---3A, 15V---3A, 20V---5A (100W Max) USB-A1 Output: 4.5V---5A, 5V---4.5V, 5V---3A, 9V---2A, 12V---1.5A (22.5W Max) USB-A2 Output: 5V---3A, 9V---2V, 12V---1.5A (18W Max)

#### **Total Output**

100W (MAX)