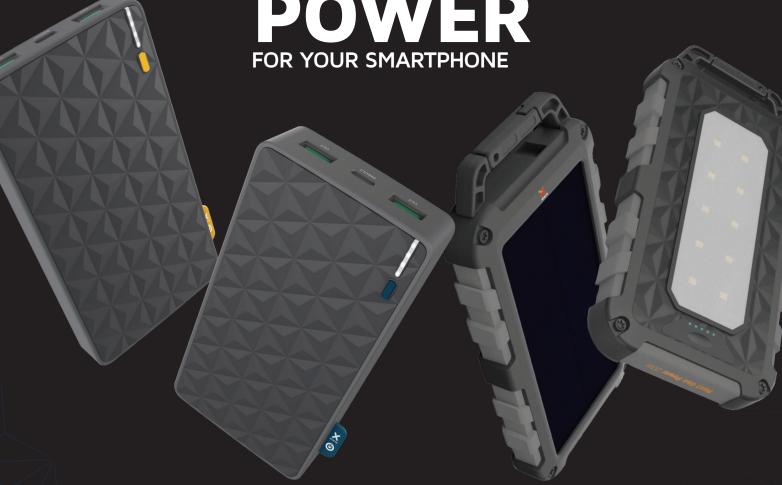

# FUEL SERIES 4 The Next Gen of mobile charging

Next Gen Power is here.

The Fuel Series 4 are made with all the latest tech and new features to bring you Next Gen Charging speeds. It features a powerful 20W USB-C output that's designed to charge your smartphone faster & more efficient than ever.

The Fuel Series 4 includes 3 brand new power products; two powerbanks and a solar charger. All designed to give you #MoreEnergy.

**MOST ENERGY EFFICIENT** 

**ULTRAFAST CHARGING**\*

3X USB **PORT** 

USB-C ™ **EFFICIENCY** 

FOR YOUR SMARTPHONE

## Xtorm 20W Fuel Series Power Bank 10.000

## Xtorm 20W Fuel Series Power Bank 20.000

This 20.000mAh Power Bank can fast charge a modern smartphone up to **8x** and is more efficient then any other Power Bank.

# Xtorm 20W Fuel Series Solar Charger 10.000