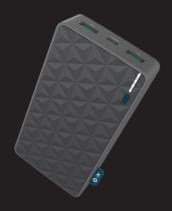

## Xtorm 20W Fuel Series Power Bank 10.000

## **SPECIFICATIONS**

10.000mAh Li-Polymer Battery Output

10.000mAh Li-Polymer 1x USB-C Power Delivery 20W (5V/3A, 9V/2.2A, 12V/1.5A) 2x USB QC 3.0 (5V/3A, 9V/2A, 12V/1.5A) 20W USB-C Power Delivery 18W (5V/3A, 9V/2A, 12V/1.5A) 136x71x15mm