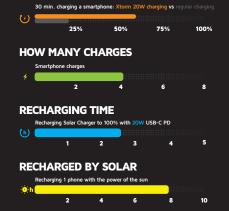

features to bring you Next Gen Charging speeds. It features a powerful 20W USB-C output that's designed to charge your smartphone faster & more efficient than ever.

The Fuel Series 4 includes 3 brand new power products; two powerbanks and a solar charger. All designed to give you #MoreEnergy.



**MOST ENERGY EFFICIENT** 



**ULTRAFAST CHARGING**\*



3X USB **PORT** 



USB-C ™ **EFFICIENCY** 





FOR YOUR SMARTPHONE



## Xtorm 20W Fuel Series Power Bank 10.000

### **SMARTPHONE CHARGING SPEED**





## Xtorm 20W Fuel Series Power Bank 20.000

This 20.000mAh Power Bank can fast charge a modern smartphone up to **8x** and is more efficient then any other Power Bank.

## **SMARTPHONE CHARGING SPEED**





# Xtorm 20W Fuel Series Solar Charger 10.000

### **SMARTPHONE CHARGING SPEED**



## **SPECIFICATIONS**

10.000mAh Li-Polymer Battery Output

10.000mAh Li-Polymer 1x USB-C Power Delivery 20W (5V/3A, 9V/2.2A, 12V/1.5A) 2x USB QC 3.0 (5V/3A, 9V/2A, 12V/1.5A) 20W USB-C Power Delivery 18W (5V/3A, 9V/2A, 12V/1.5A) 136x71x15mm

Total output Input

## **SPECIFICATIONS**

20.000mAh Li-Polymer Battery Output

20.000mAh Li-Polymer
1x USB-C Power Delivery 20W
(5V/3A, 9V/2.2A, 12V/1.5A)
2x USB QC 3.0 (5V/3A, 9V/2A,
12V/1.5A)
20W
USB-C Power Delivery 18W
(5V/3A, 9V/2A, 12V/1.5A)
136x71x26mm

Total output Input

## **SPECIFICATIONS**

Battery Output 10.000mAh Li-Polymer

10.000mAn LI-Polymer
1x USB-C Power Delivery 20W
(5V/3A, 9V/2.2A, 12V/1.5A)
2x USB QC 3.0 (5V/3A, 9V/2A, 12V/1.5A)
20W
USB-C Power Delivery 18W
(5V/3A, 9V/2A, 12V/1.5A)
136x71x15mm

Total output Input