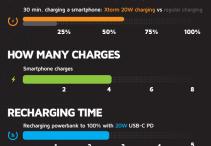

### **SMARTPHONE CHARGING SPEED**

## Xtorm 20W Fuel Series Power Bank 20.000

This 20.000mAh Power Bank can fast charge a modern smartphone up to **8x** and is more efficient then any other Power Bank.

## **SMARTPHONE CHARGING SPEED**