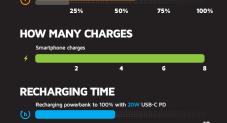

Next Gen Power is here.

The Fuel Series 4 are made with all the latest tech and new features to bring you Next Gen Charging speeds. It features a powerful 20W USB-C output that's designed to charge your smartphone faster & more efficient than ever.

The Fuel Series 4 includes 3 brand new power products; two powerbanks and a solar charger. All designed to give you #MoreEnergy.



**MOST ENERGY EFFICIENT** 



**ULTRAFAST CHARGING**\*



3X USB **PORT** 



USB-C ™ **EFFICIENCY** 





FOR YOUR SMARTPHONE



## Xtorm 20W Fuel Series Power Bank 10.000

### **SMARTPHONE CHARGING SPEED**





## Xtorm 20W Fuel Series Power Bank 20.000

This 20.000mAh Power Bank can fast charge a modern smartphone up to **8x** and is more efficient then any other Power Bank.

## **SMARTPHONE CHARGING SPEED**





# Xtorm 20W Fuel Series Solar Charger 10.000

### **SMARTPHONE CHARGING SPEED**



## **SPECIFICATIONS**

10.000mAh Li-Polymer Battery Output

10.000mAh Li-Polymer 1x USB-C Power Delivery 20W (5V/3A, 9V/2.2A, 12V/1.5A) 2x USB QC 3.0 (5V/3A, 9V/2A, 12V/1.5A) 20W USB-C Power Delivery 18W (5V/3A, 9V/2A, 12V/1.5A) 136x71x15mm

Total output Input

## **SPECIFICATIONS**

20.000mAh Li-Polymer Battery Output

20.000mAh Li-Polymer
1x USB-C Power Delivery 20W
(5V/3A, 9V/2.2A, 12V/1.5A)
2x USB QC 3.0 (5V/3A, 9V/2A,
12V/1.5A)
20W
USB-C Power Delivery 18W
(5V/3A, 9V/2A, 12V/1.5A)
136x71x26mm

Total output Input

## **SPECIFICATIONS**

Battery Output 10.000mAh Li-Polymer

10.000mAn LI-Polymer
1x USB-C Power Delivery 20W
(5V/3A, 9V/2.2A, 12V/1.5A)
2x USB QC 3.0 (5V/3A, 9V/2A, 12V/1.5A)
20W
USB-C Powe